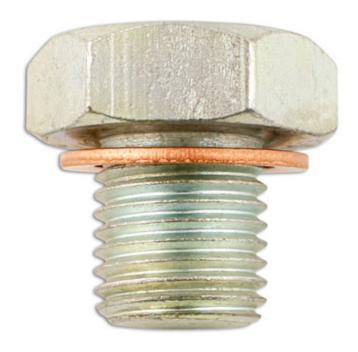

## Sump Plug & Washer - for Saab, Vauxhall Opel

An M14 x 1.5mm sump plug and washer suitable for Saab and Vauxhall Opel vehicles.

## **Additional Information**

- · Applications include: Saab, Vauxhall, Opel
- Thread size: M14 x 1.5mm; thread length: 14mm; with 22mm Hex drive.
- Equivalent to OEM 6 52 491, 6 52 475, 90409376, 9275631, 4502142.
- Supplied with copper washer: 14mm ID x 20mm OD x 1.5mm thick. Washer available separately, Part Nos. 36801 (10pc), 31714 (50pc). It is recommended the washer is replaced at every service.
- Included in Connect sump plug rack, Part No. 36810.